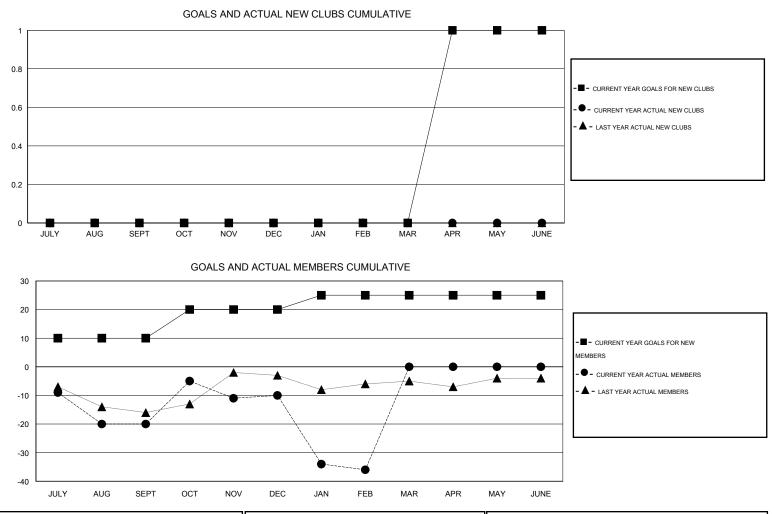

## CMT Gary Fry

| GMT: Gary Fry                |                  | LOCATION MINNESOTA  |                            |                             |                              |                    |                                  |                              |                             |
|------------------------------|------------------|---------------------|----------------------------|-----------------------------|------------------------------|--------------------|----------------------------------|------------------------------|-----------------------------|
|                              |                  | Clubs               |                            | Members                     |                              |                    |                                  |                              |                             |
|                              | RESU             | LTS FOR 2013-2014   |                            | RESULTS FOR 2013-2014       |                              |                    |                                  |                              |                             |
| QUARTER                      | NEW CLUB<br>GOAL | ACTUAL NEW<br>CLUBS | ACTUAL<br>DROPPED<br>CLUBS | ACTUAL NET<br>GAIN/<br>LOSS | QUARTER                      | NEW MEMBER<br>GOAL | ACTUAL TOTAL<br>MEMBERS<br>ADDED | ACTUAL<br>DROPPED<br>MEMBERS | ACTUAL NET<br>GAIN/<br>LOSS |
| JULY/AUG/SEPT<br>OCT/NOV/DEC | 0<br>0           | 0<br>0              | 0<br>0                     | 0<br>0                      | JULY/AUG/SEPT<br>OCT/NOV/DEC | 10<br>10           | 35<br>62                         | 55<br>52                     | -20<br>10                   |
| JAN/FEB/MAR<br>APR/MAY/JUNE  | 0<br>1           | 0<br>0              | 0<br>0                     | 0<br>0                      | JAN/FEB/MAR<br>APR/MAY/JUNE  | 5<br>0             | 23<br>0                          | 49<br>0                      | -26<br>0                    |